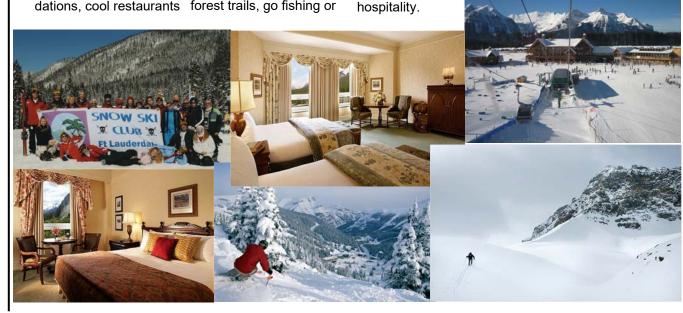

During your getaway, you are sure to love our comfortable accommodations, cool restaurants forest trails, go fishing or

and stores, fun activities. colorful festivals, and unique sights.

Celebrate the best of the Canadian Rockies at Banff National Park and Lake Louise.

Select from a dynamic range of recreational activities in Banff. Hit the slopes, snowmobile hundreds of miles of powdery

hiking, or refresh in soothing natural hot springs. You can also enjoy vibrant Lake Louise, which offers a mix of active and relaxing activities.

### 7 DAY INCLUDES

Round Trip United Airlines

7 Nights Fairmont Banff Springs Hotel & The Fairmont Chateau Lake Louise

Motor Coach To and From Airport

Pre / Post Trip Parties

FSC Welcome Dinner **FSC Theme Party** FSC Mountain Lunch FSC Fun Racing