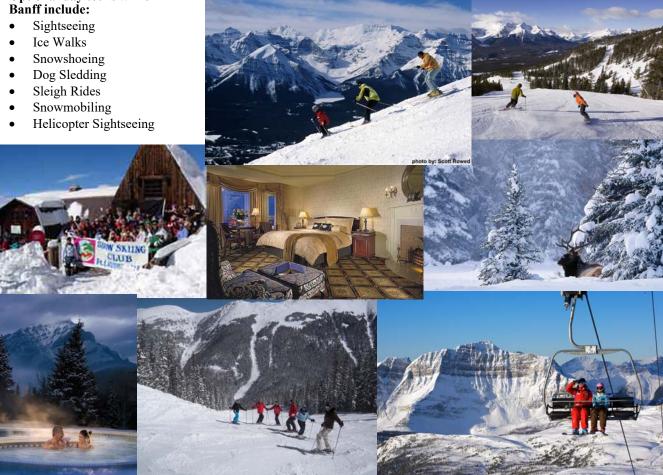

## Optional day tours while in Banff include:

### Banff Ski Trip Includes:

Round Trip Air via United Air Lines from Ft. Lauderdale

- 7-nights total lodging at the Fairmont Banff Springs Hotel and the Chateau Fairmont Lake Louise
- Resort orientation
- Pre-trip and Post-trip Parties
- FSC Welcome Dinner
- FSC Special Event Party
- FSC Mountain Lunch
- FSC Fun Racing

- Ground Transportation to and from airport
- Discounted Lift Tickets and Equipment Rental