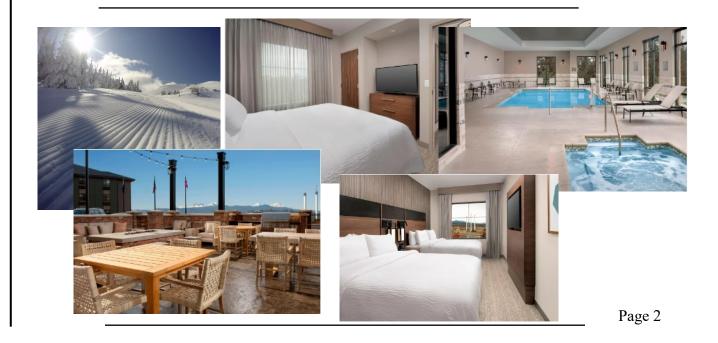

## Mt. Bachelor & Bend, Oregon February 24—March 2, 2024

Studio Suite with 1 King or 2 Queen Beds Double Occupancy ... Price \$2225.00 Per Person (2 persons per room)

#### **TRIP INCLUDES:**

- Round Trip Air United Airlines
   Ft Lauderdale Portland International
- 7 Nights Residence Inn, Bend Oregon (by Marriott)
- Round-trip ground transportation via private charter including baggage handling and tips
- Pre-trip party
- Club event
- FSC Monday Welcome party with dinner and live music
- FSC Thursday Themed dinner and dance party ["Get Lit and Glow"]